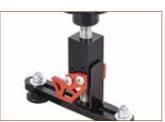

- P-REX is a device to be used onto manual tile cutters to improve cutting of tiles / slabs;
  Suitable with most common manual cutters with single rail.

- Suitable for tile thickness 3-20 mm (1/8"-3/4").
  Can be positioned on the rail at the desired snap point
- Equipped with a knob to apply an accurate and progressive pushing onto the incision
- ullet Anti-scratch plastic feet which are adjustable to mate with the cutting width and maximize the pushing action applied.
- Quick coupling / uncoupling via magnet.
  Packaging with high quality color printed hanger.