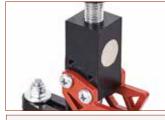

- P-REX is a device to be used onto manual tile cutters to improve cutting of tiles / slabs;
  Suitable with most common manual cutters with single rail.

- Suitable for tile thickness 3-20 mm (1/8"-3/4").
  Can be positioned on the rail at the desired snap point
- Equipped with a knob to apply an accurate and progressive pushing onto the incision
- ullet Anti-scratch plastic feet which are adjustable to mate with the cutting width and maximize the pushing action applied.
- Quick coupling / uncoupling via magnet.
  Packaging with high quality color printed hanger.