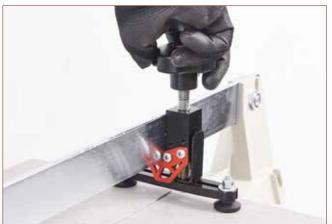

- P-REX is a device to be used onto manual tile cutters to improve cutting of tiles / slabs;
  Suitable with most common manual cutters with single rail.

- Suitable for tile thickness 3-20 mm (1/8"-3/4").
  Can be positioned on the rail at the desired snap point
- Equipped with a knob to apply an accurate and progressive pushing onto the incision
- ullet Anti-scratch plastic feet which are adjustable to mate with the cutting width and maximize the pushing action applied.
- Quick coupling / uncoupling via magnet.
  Packaging with high quality color printed hanger.