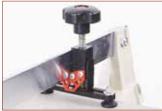

- P-REX is a device to be used onto manual tile cutters to improve cutting of tiles / slabs;
  Suitable with most common manual cutters with single rail.

- Suitable for tile thickness 3-20 mm (1/8"-3/4").
  Can be positioned on the rail at the desired snap point
- Equipped with a knob to apply an accurate and progressive pushing onto the incision
- ullet Anti-scratch plastic feet which are adjustable to mate with the cutting width and maximize the pushing action applied.
- Quick coupling / uncoupling via magnet.
  Packaging with high quality color printed hanger.