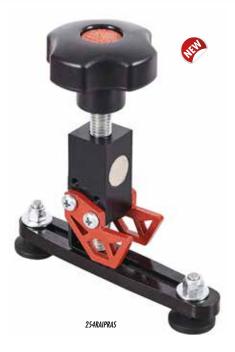

- P-REX is a device to be used onto manual tile cutters to improve cutting of tiles / slabs;
  Suitable with most common manual cutters with single rail.

- Suitable for tile thickness 3-20 mm (1/8"-3/4").
  Can be positioned on the rail at the desired snap point
- Equipped with a knob to apply an accurate and progressive pushing onto the incision
- ullet Anti-scratch plastic feet which are adjustable to mate with the cutting width and maximize the pushing action applied.
- Quick coupling / uncoupling via magnet.
  Packaging with high quality color printed hanger.

## SPECIFICATIONS AND VERSIONS

| Part No. |                   |   | Description                                        |             | <b>\$</b>        |             | 20     |         |
|----------|-------------------|---|----------------------------------------------------|-------------|------------------|-------------|--------|---------|
| 254RAIP  | RAS 8050532022522 | 2 | P-REX - cutting aid device for manual tile cutters | 440 gr 14.1 | lbs 33x17xh 8 cm | 13"x7"xh 3" | 1,2 Kg | 2.6 lbs |