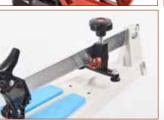

- P-REX is a device to be used onto manual tile cutters to improve cutting of tiles / slabs;
  Suitable with most common manual cutters with single rail.

- Suitable for tile thickness 3-20 mm (1/8"-3/4").
  Can be positioned on the rail at the desired snap point
- Equipped with a knob to apply an accurate and progressive pushing onto the incision
- ullet Anti-scratch plastic feet which are adjustable to mate with the cutting width and maximize the pushing action applied.
- Quick coupling / uncoupling via magnet.
  Packaging with high quality color printed hanger.